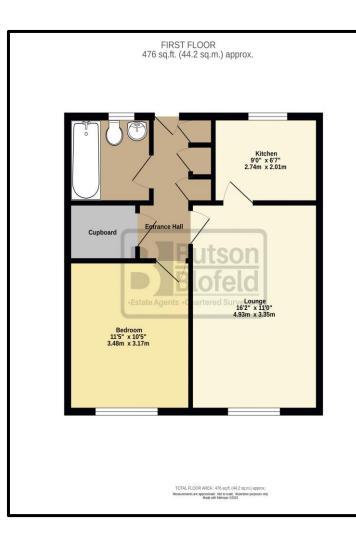

CONDITION: Just ready for general updating.

ACCOMMODATION: External staircase to the first floor leading to the property's front door. Good size lounge with large window and fitted kitchen. Double bedroom, bathroom & W.C and handy, deep storage cupboard.

OUTSIDE: Communal lawn gardens to front and rear, ample parking.

SERVICES: Electric storage heating and mains water. Mains gas is supplied to the building.

COUNCIL TAX BAND: The property is listed as Council Tax Band A (Blackpool Council).