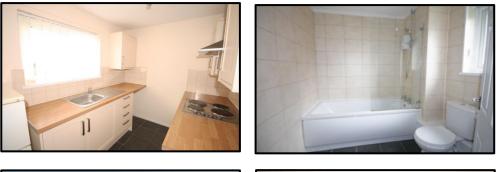

CONDITION: Just ready for general updating.

ACCOMMODATION: External staircase to the first floor leading to the property's front door. Good size lounge with large window and fitted kitchen. Double bedroom, bathroom & W.C and handy, deep storage cupboard.