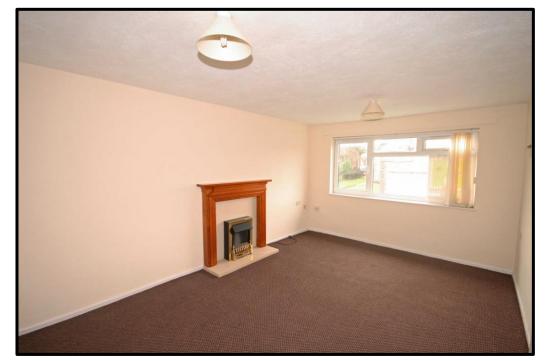

CONDITION: Just ready for general updating.

ACCOMMODATION: External staircase to the first floor leading to the property's front door. Good size lounge with large window and fitted kitchen. Double bedroom, bathroom & W.C and handy, deep storage cupboard.